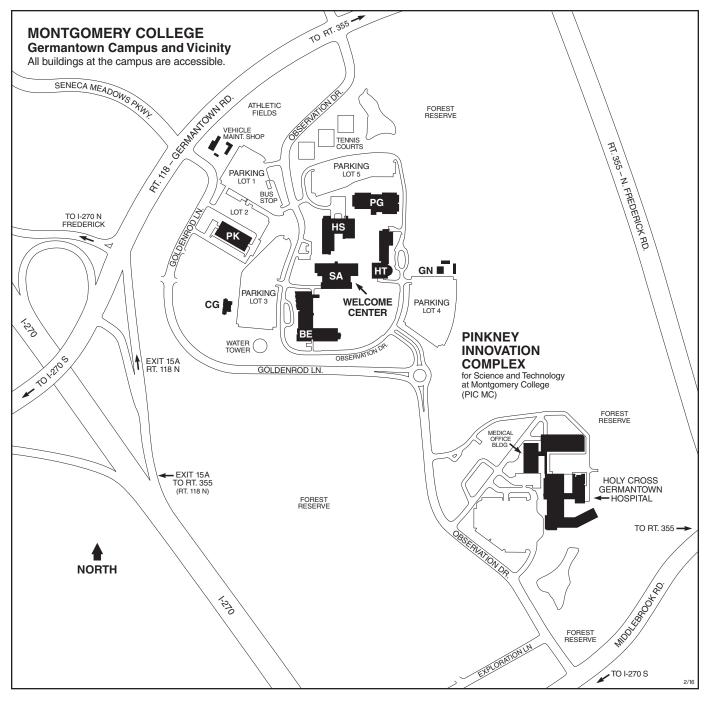

## Montgomery College

Germantown Campus and Pinkney Innovation Complex for Science and Technology

## Montgomery College Germantown Campus

20200 Observation Drive Germantown, MD 20876 240-567-7700

montgomerycollege.edu

For updates to campus maps, visit montgomerycollege.edu/maps

## **Legend of Buildings**

(as of February 2016)

- BE Bioscience Education Center
  - Conference Center
- CG Child Care Center
- GN Greenhouse
- HS Humanities and Social Sciences Building
  - Bookstore
  - Cafeteria
  - Workforce Development & Continuing Education (WD&CE)

- HT High Technology and Science Center
  - Globe Hall
- PG Physical Education Building
- PK Paul Peck Academic and Innovation Building
  - Germantown Innovation Center
- SA Science and Applied Studies Building
  - Admissions Office
  - Security Office
  - Welcome Center