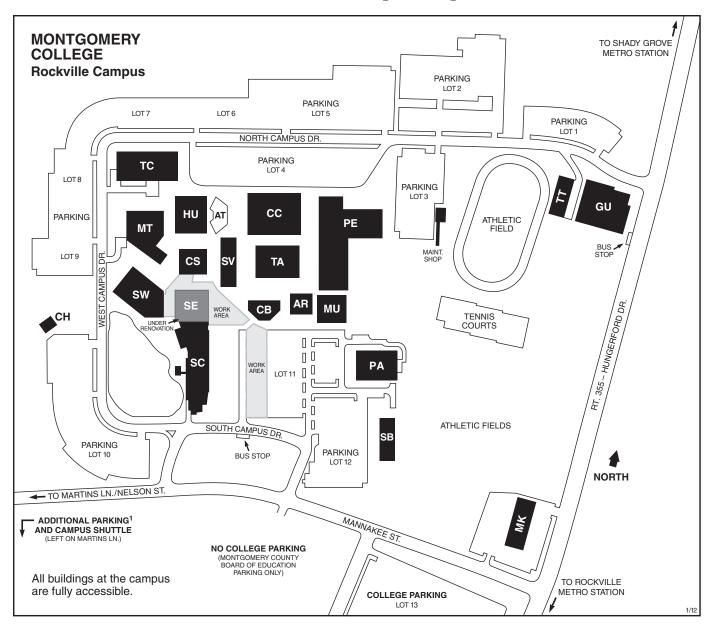

## MONTGOMERY COLLEGE Rockville Campus Map

## **Rockville Campus** Legend of Buildings

(as of January 2012)

AR Paul Peck Art Building AT Amphitheatre

- CB Counseling and Advising Building • Security Office
- CC Campus Center
  - Workforce Development & Continuing Education Office (WD&CE)
- CH Child Care Center
- CS Computer Science Building
- GU Homer S. Gudelsky Institute for Technical Education
- HU Humanities Building
- MK Mannakee Building *Central Services*
- MT Gordon and Marilyn Macklin Tower
- MU Music Building

- PA Robert E. Parilla Performing Arts Center
- PE Physical Education Center
- SB South Campus Instruction Building
- SC Science Center
- SE Science East Building<sup>2</sup>
- SV Student Services Building *• Admissions Office*
- SW Science West Building
- TA Theatre Arts Building
- TC Technical Center
- TT Interim Technical Training Center

<sup>1</sup> Parking at Rockville Municipal Swim Center.

Take Mannakee Street to left on Martins Lane.

<sup>2</sup> Building under renovation.